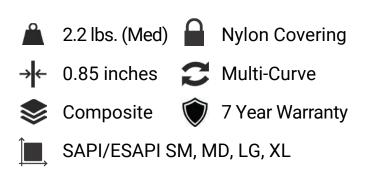

All size dimensions are  $\pm$  0.50". All weights are  $\pm$  5% or .50 lbs., whichever is greater.

COPYRIGHT © | TAC ELEVEN, LLC | ALL RIGHTS RESERVED | TAC11.COM | VERS. 250313