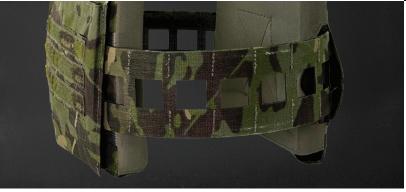

## **PRODUCT HIGHLIGHTS**

- Berry Compliant
- Fits 10" x 12" & SAPI MD
- Includes K.A.I. Kangaroo Adjustable Insert
- Lay-Flat Shoulder Straps
- Structural Cummerbund
- Multi-Depth Admin Pouch
- Multi-Depth Kangaroo Pouch
- Unibody Design
- Laser Cut MOLLE System

## **OPTIONS**

Cummerbund Sizes: MD 36" - 43", LG 42" - 49"

Colors: Black, Ranger Green, MultiCam®

M81Woodland, MultiCam® Tropic

Add-Ons: Shoulder Pads, RIBS IIIA+ Side Armor,

RIBS Side Armor Pouch