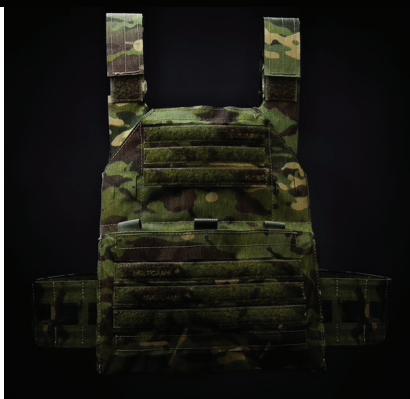

## NOONTIME™ PLATE CARRIER SYSTEM

- 12 Oz. System Weight
- Operator Mission Capable
- Professional Appearance
- Scalable System

The most advanced and lightweight plate carrier to-date. Aimed at filling the gap between uniform plate carriers and robust tactical armor systems, the Noontime™ provides scalability in a professional package. Utilizing advanced textiles technologies produces a lightweight yet rugged and durable carrier.

## **PRODUCT HIGHLIGHTS**

- Berry Compliant
- Fits 10" x 12" & SAPI MD
- Includes K.A.I. Kangaroo Adjustable Insert
- Lay-Flat Shoulder Straps
- Structural Cummerbund
- Multi-Depth Admin Pouch
- Multi-Depth Kangaroo Pouch
- Unibody Design
- Laser Cut MOLLE System