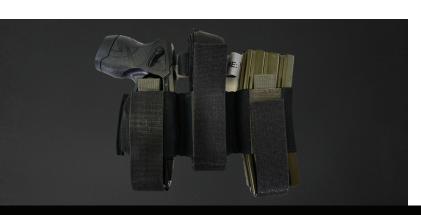

## **PRODUCT HIGHLIGHTS**

- Berry Compliant
- Fits 10" x 12" & SAPI MD
- Includes K.A.I. Kangaroo Adjustable Insert
- Lay-Flat Shoulder Straps
- Structural Cummerbund
- Multi-Depth Admin Pouch
- Multi-Depth Kangaroo Pouch
- Unibody Design
- Laser Cut MOLLE System